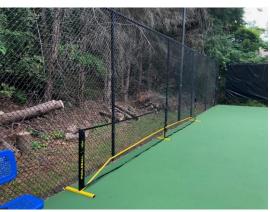

Please <u>let us know</u> if you have any issues getting set up in the reservation system. Also, when setting up the nets please try to carry them to the pickle ball court and not drag them. The metal bases will scratch and damage our new courts if we are not careful.