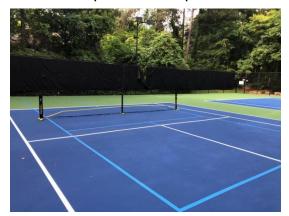

## Princeton Corners Residents,

Our courts are open for Tennis and Pickleball! We have lines for 2 Pickleball Courts on Tennis Court 2 and have purchased 2 portable nets that are stored to the side of the court for everyone's use.

Since both pickle ball courts are on tennis court 2, the system will allow reservations on tennis court 2 for pickle ball or tennis but not at the same time. And each pickle ball court can be reserved individually as well. Here is what the reservation page will look like: