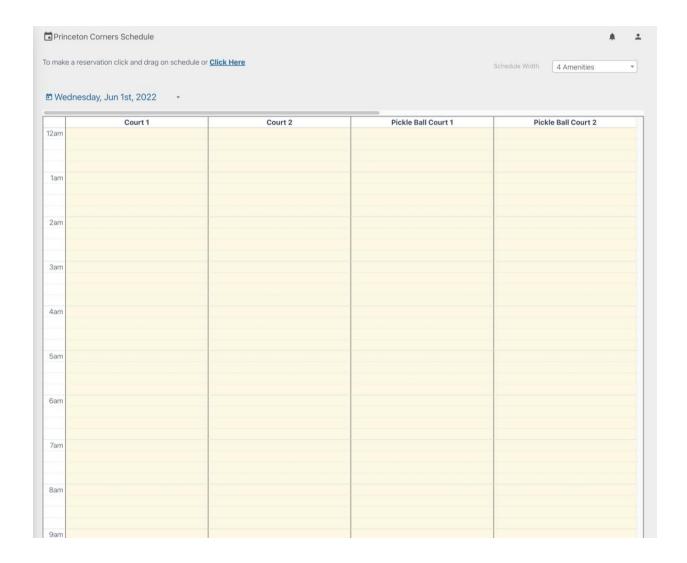

To reserve a court, you will need to set up an account with <u>Reservemycourt.com</u> and select Princeton Corners. Once this is set up you will be able to see the court schedule and reserve courts for tennis or pickle ball.

Since both pickle ball courts are on tennis court 2, the system will allow reservations on tennis court 2 for pickle ball or tennis but not at the same time. And each pickle ball court can be reserved individually as well. Here is what the reservation page will look like: