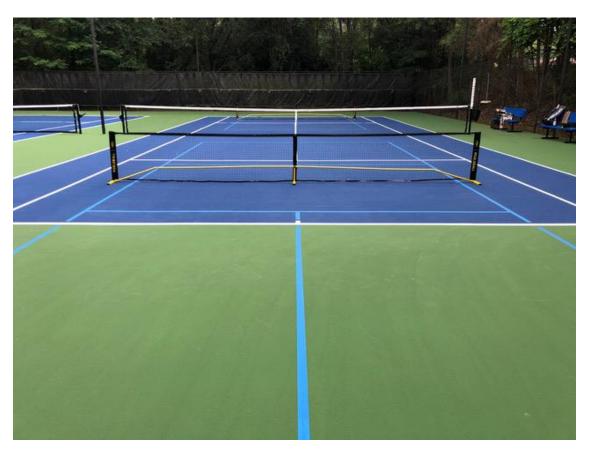

## Princeton Corners Residents,

Our courts are open for Tennis and Pickleball! We have lines for 2 Pickleball Courts on Tennis Court 2 and have purchased 2 portable nets that are stored to the side of the court for everyone's use.

Since both pickle ball courts are on tennis court 2, the system will allow reservations on tennis court 2 for pickle ball or tennis but not at the same time. And each pickle ball court can be reserved individually as well. Here is what the reservation page will look like: